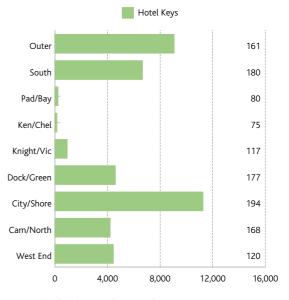

Category

The graph below compares the estimated number of rooms by hotel category.



Source: Whitebridge Hospitality research

It is clear that the dominant hotel concepts being developed in London are the Budget and Upscale hotel models, with Budgets leading the way. The big brands, such as Premier Inn (underpinned by their strength of covenant) and Travelodge, account for the largest part of this segment.

It is encouraging to see a good number of aparthotels in the pipeline, although their average size is the smallest within the categories examined (97 keys).

#### By District

The graph below compares the number of rooms by district of London. The district headings are hopefully self-explanatory, with Outer encompassing everything outside the centre of the city, including Heathrow.



Source: Whitebridge Hospitality research

Apart from the West End, where some significant development has taken place (with a high proportion of Luxury and Upscale hotels), the traditional heart of the city is seeing very limited new development. This is of little surprise given the lack of available sites and the high prices being paid for sites in such locations by residential developers.

The areas witnessing the greatest development activity tend to be around the periphery of the centre (South of the River Thames and around the City/Shoreditch area). Areas outside the centre, Outer, are also very popular, particularly with Budget and Midmarket hotels.



Telephone: +44 (0)20 7195 1482 philip.camble@whitebridgeh.com www.whitebridgehospitality.com

## RLB | Rider Levett Bucknall

Telep