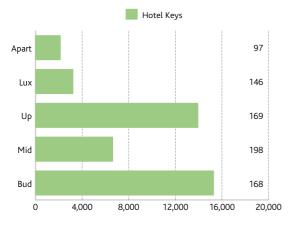

zech) and InterContinental Budapest (Hungary).

#### EVOLUTION OF NEW SUPPLY IN LONDON, UK

#### Introduction

A few years ago I wrote a blog on London and the strength of its pipeline. In this edition of the EMEA Hotels Monitor we thought we would dig into London's pipeline in a little more detail, comparing growth in different parts of the city and between categories of hotel.

All of the data presented in this feature are based on hotel openings during the period 2011 to 2014 and London's confirmed pipeline to 2018 and any announced projects for whom their opening dates are still to be confirmed. The values listed to the right of each graph are the average key count of a hotel in that segment.

#### By Category

The graph below compares the estimated number of rooms by hotel category.



Source: Whitebridge Hospitality research

It is clear that the dominant hotel concepts being developed in London are the Budget and Upscale hotel models, with Budgets leading the way. The big brands, such as Premier Inn (underpinned by their strength of covenant) and Travelodge, account for the largest part of this segment.

It is encouraging to see a good number of aparthotels in the pipeline, although their average size is the smallest within the categories examined (97 keys).

#### By District

The graph below compares the number of rooms by district of London. The district headings are hopefully self-explanatory, with Outer encompassing everything outside the centre of the city, including Heathrow.



Source: Whitebridge Hospitality research

Apart from the West End, where some signi