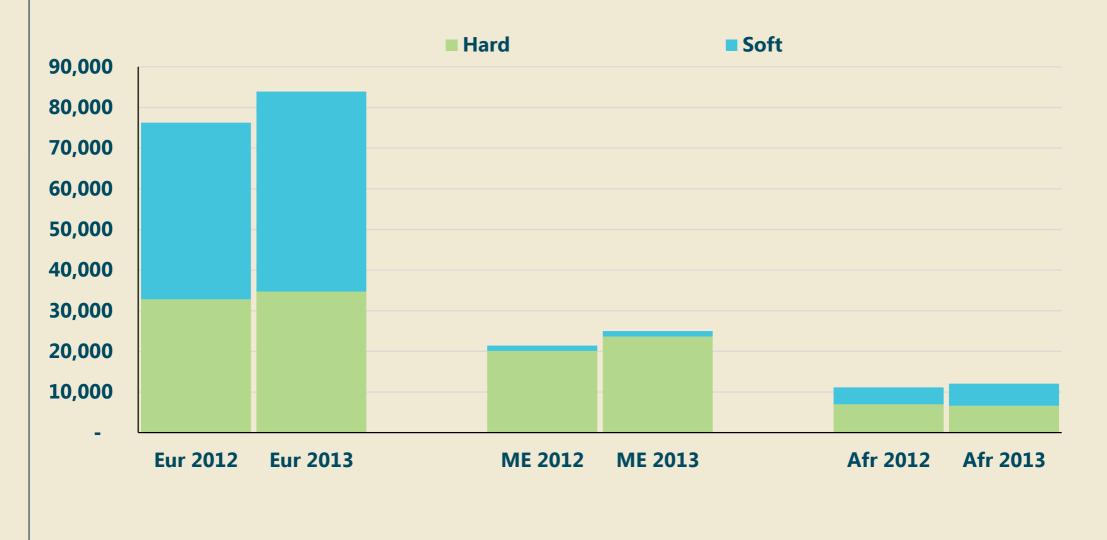

a marcusevans event

## Forecasting Future Trends in the Global Luxury Hospitality Market

13 November 2013, Fairmont Le Montreux Palace, Montreux, Switzerland, www.hospitalitysummit.com



Philip Camble Director Whitebridge Hospitality Ltd





A Journey through Trends in

- 1. Supply
- 2. Demand
- 3. Consumers
- 4. Design





# Trends in Supply





### Growth in Number of Luxury Branded Hotels – EMEA







## Growth in Number of Luxury Branded Hotel Rooms – EMEA



1. Supply



## Growth in Number of Luxury Branded Hotel Rooms – Europe





## Growth in Number of Luxury Branded Hotel Rooms – Africa



1. Supply



## Growth in Number of Luxury Branded Hotel Rooms – Mid East





## Pipeline – EMEA





## Pipeline – Europe







#### Pipeline – Middle East





### Pipeline – Africa





## Top 10 Brands – Existing Portfolio

**2012** rooms **2013** rooms





#### Top 10 Brands – Size of Pipeline

**2012** rooms **2013** rooms





### Most Expensive Hotels in the World

|            | Hotel                         | Location     | Branding          | Rooms | Rate (US\$) |  |
|------------|-------------------------------|--------------|-------------------|-------|-------------|--|
| 1          | North Island                  | Seychelles   | -