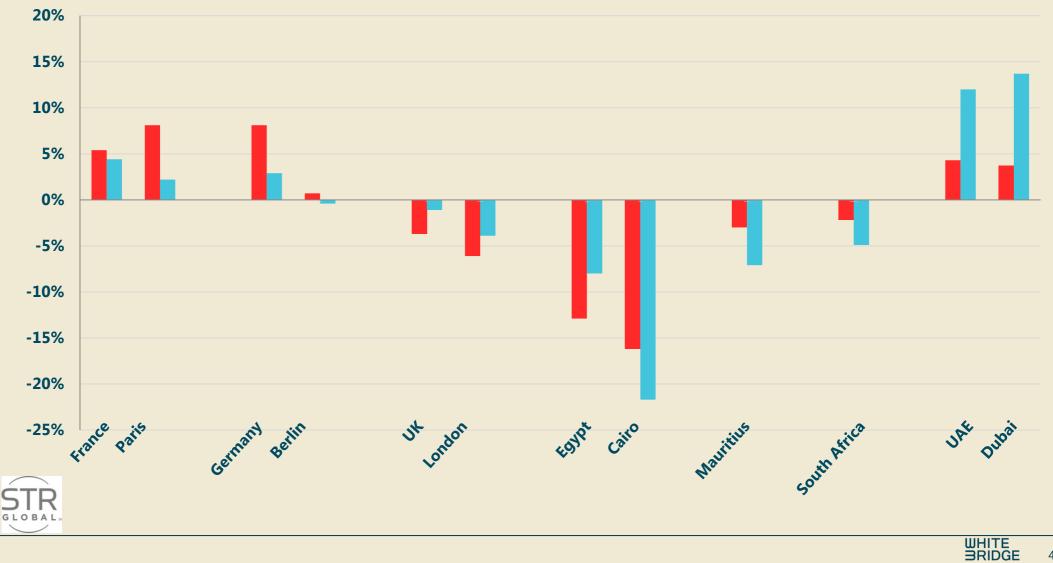

- Forecasting
- Hotel Monitor
  - EMEA
  - LAC
  - AP



LATIN AMERICA & CARIBBEAN HOTELS MONITOR MAY 2013

ISSUE 2









### Demand v Supply Across EMEA (2011-YTD 9.13)





## RevPAR Premium (US\$, YTD 9.13)



WHITE BRIDGE 28



#### Domestic Germany





## RevPAR Premium (US\$, YTD 9.13)







## RevPAR Premium (YTD 9.13)





## RevPAR Premium (US\$, YTD 9.13)



WHITE BRIDGE 32



## RevPAR Premium (YTD 9.13)



%age





## **Amazing Paris**













## **Amazing Paris**



















#### Is Luxury Worth It?





## ADR Premium – City v Resort (US\$, YTD 9.13)



**E** 37



### Few Luxury Red Sea Resorts









## ADR Premium (YTD 9.13)



%age





### Dubai Beach Dominates







WHITE BRIDGE 40



## RevPAR Growth (YTD 9.12 v YTD 9.13)

#### Luxury Up-Upscale





#### **Consumer Trends**





#### High Level Trends

• Are you a HENRY?







#### High Level Trends

- HENRY High Earner, Not Rich Yet
  - Financially vulnerable
  - Falling home prices
  - Income gains below inflation
  - Unemployment
  - Recession and cash preservation
  - In 2006-2007 spent perceived wealth, not spending their real income
- Potential impact of the HENRYs
  - 10x more HENRYs than ultra-affluent individuals
  - 18% of US population
  - 40% of total spend









#### The Chinese are Here

#### Buying handbags by the dozen

Luxury-goods market by consumer nationality, %







## The Luxury Chinese Top Threes

#### Preferred Leisure Pursuits

- 1. Travel
- 2. Reading
- 3. Tea tasting

#### **Preferred Sports**

- 1. Swimming
- 2. Golf
- 3. Mountaineering

#### Pref