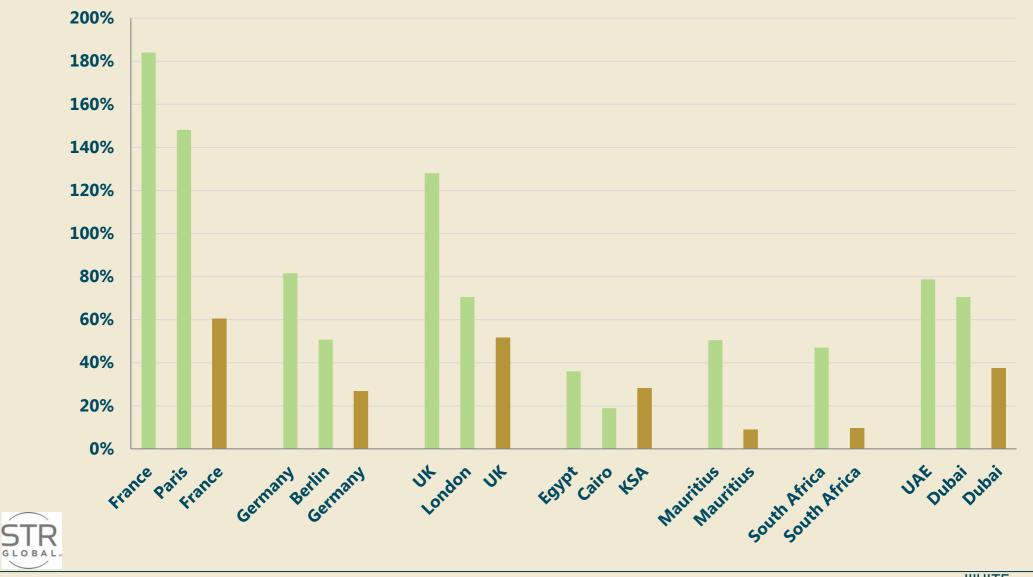

hain Management
  - Int'l certification standards
  - 70% are "KM 0"





### Trends in Demand





#### Trends in Demand

#### STR Global

- Hotel Performance Database
  - 46,000 hotels globally
  - ADR + occupancy reports
  - P&L reports
  - Pipeline reports
  - Forecasting
- Hotel Monitor
  - EMEA
  - LAC
  - AP



LATIN AMERICA & CARIBBEAN HOTELS MONITOR MAY 2013

ISSUE 2









### Demand v Supply Across EMEA (2011-YTD 9.13)





## RevPAR Premium (US\$, YTD 9.13)



WHITE BRIDGE 28



#### Domestic Germany





## RevPAR Premium (US\$, YTD 9.13)







## RevPAR Premium (YTD 9.13)





## RevPAR Premium (US\$, YTD 9.13)



WHITE BRIDGE 32



## RevPAR Premium (YTD 9.13)



%age





## **Amazing Paris**













## **Amazing Paris**



















#### Is Luxury Worth It?





## ADR Premium – City v Resort (US\$, YTD 9.13)



**E** 37



### Few Luxury Red Sea Resorts









## ADR Premium (YTD 9.13)



%age





### Dubai Beach Dominates







WHITE BRIDGE 40



## RevPAR Growth (YTD 9.12 v YTD 9.13)

#### Luxury Up-Upscale





#### **Consumer Trends**





#### High Level Trends

• Are you a HENRY?







#### High Level Trends

- HENRY High Earner, Not Rich Yet
  - Financially vulnerable
  - Falling home prices
  - Income gains below inflation
  - Unemployment
  - Recession and cash preservation
  - In 2006-2007 spent perceived wealth, not spending their real income
- Potential impact of the HENRYs
  - 10x more HENRYs than ultra-affluent individuals
  - 18% of US population
  - 40% of total spend









#### The Chinese are Here

#### Buying handba