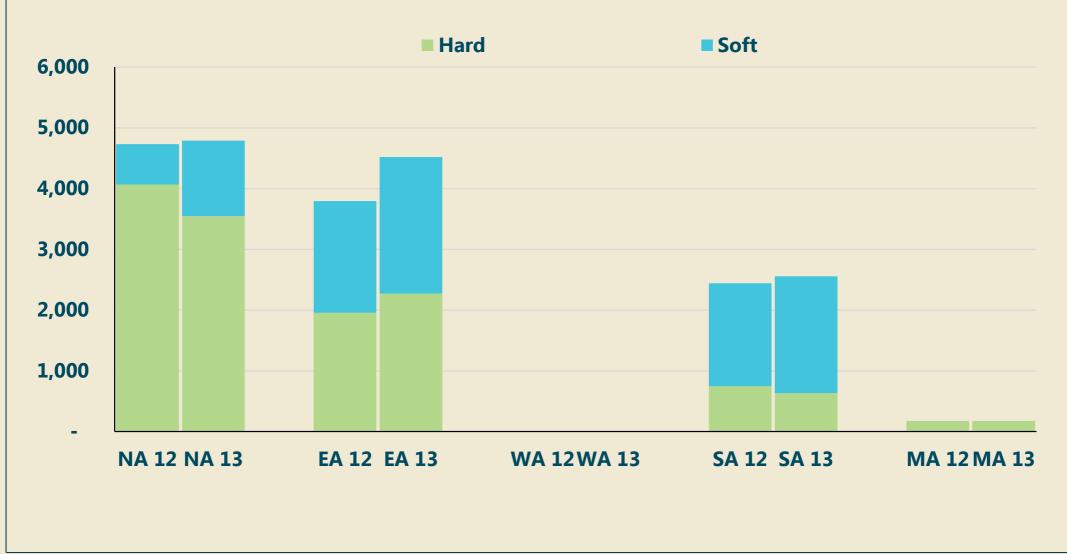

a marcusevans event

## Forecasting Future Trends in the Global Luxury Hospitality Market

13 November 2013, Fairmont Le Montreux Palace, Montreux, Switzerland, www.hospitalitysummit.com



Philip Camble Director Whitebridge Hospitality Ltd





A Journey through Trends in

- 1. Supply
- 2. Demand
- 3. Consumers
- 4. Design





# Trends in Supply





### Growth in Number of Luxury Branded Hotels – EMEA







## Growth in Number of Luxury Branded Hotel Rooms – EMEA



1. Supply



## Growth in Number of Luxury Branded Hotel Rooms – Europe





## Growth in Number of Luxury Branded Hotel Rooms – Africa



1. Supply



## Growth in Number of Luxury Branded Hotel Rooms – Mid East





## Pipeline – EMEA





## Pipeline – Europe







#### Pipeline – Middle East





### Pipeline – Africa





## Top 10 Brands – Existing Portfolio

**2012** rooms **2013** rooms





#### Top 10 Brands – Size of Pipeline

**2012** rooms **2013** rooms





### Most Expensive Hotels in the World

|            | Hotel                         | Location     | Branding          | Rooms | Rate (US\$) |  |
|------------|-------------------------------|--------------|-------------------|-------|-------------|--|
| 1          | North Island                  | Seychelles   | -                 | 11    | 5,843       |  |
| 2          | Laucala Resort                | Fiji         | LHW               | 25    | 5,040