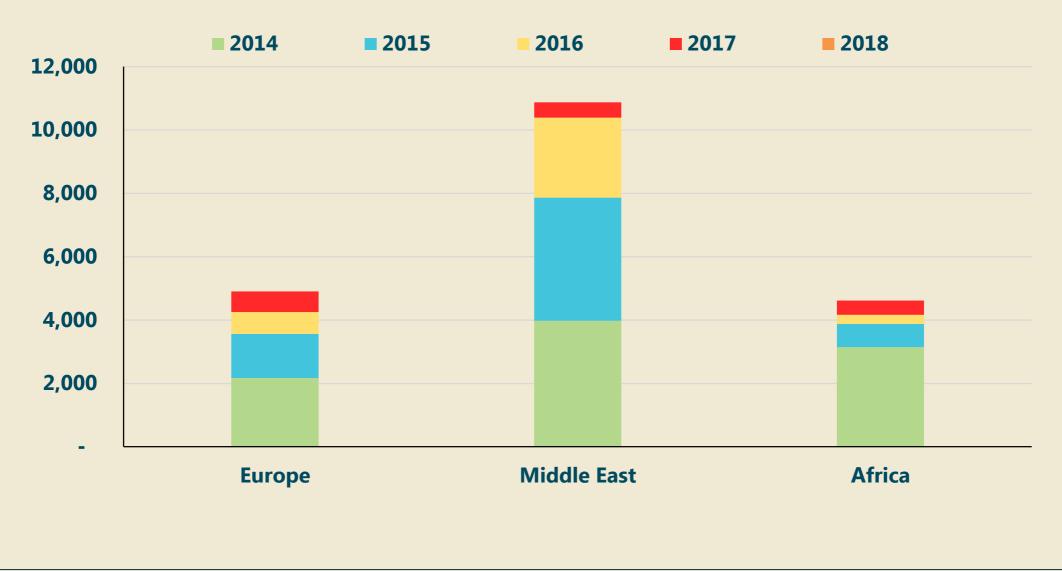

a marcusevans event

## Forecasting Future Trends in the Global Luxury Hospitality Market

13 November 2013, Fairmont Le Montreux Palace, Montreux, Switzerland, www.hospitalitysummit.com



Philip Camble Director Whitebridge Hospitality Ltd





A Journey through Trends in

- 1. Supply
- 2. Demand
- 3. Consumers
- 4. Design





# Trends in Supply





### Growth in Number of Luxury Branded Hotels – EMEA







## Growth in Number of Luxury Branded Hotel Rooms – EMEA



1. Supply



## Growth in Number of Luxury Branded Hotel Rooms – Europe





## Growth in Number of Luxury Branded Hotel Rooms – Africa



1. Supply



## Growth in Number of Luxury Branded Hotel Rooms – Mid East





## Pipeline – EMEA





## Pipeline – Europe







#### Pipeline – Middle East





### Pipeline – Africa





## Top 10 Brands – Existing Portfolio

**2012** rooms **2013** rooms





#### Top 10 Brands – Size of Pipeline

**2012** rooms **2013** rooms





### Most Expensive Hotels in the World

|            | Hotel                         | Location     | Branding          | Rooms | Rate (US\$) |  |
|------------|-------------------------------|--------------|-------------------|-------|-------------|--|
| 1          | North Island                  | Seychelles   | -                 | 11    | 5,843       |  |
| 2          | Laucala Resort                | Fiji         | LHW               | 25    | 5,040       |  |
| 3          | Khwai River Lodge             | Botswana     | Orient-Express    | 15    | 4,