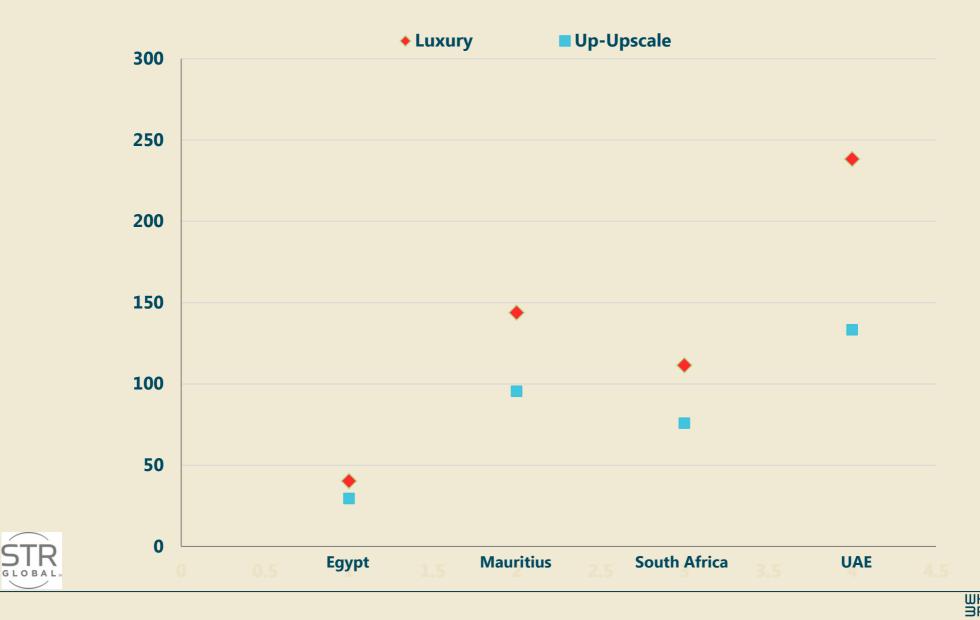

## RevPAR Premium (US\$, YTD 9.13)

WHITE BRIDGE 32

## RevPAR Premium (YTD 9.13)

%age