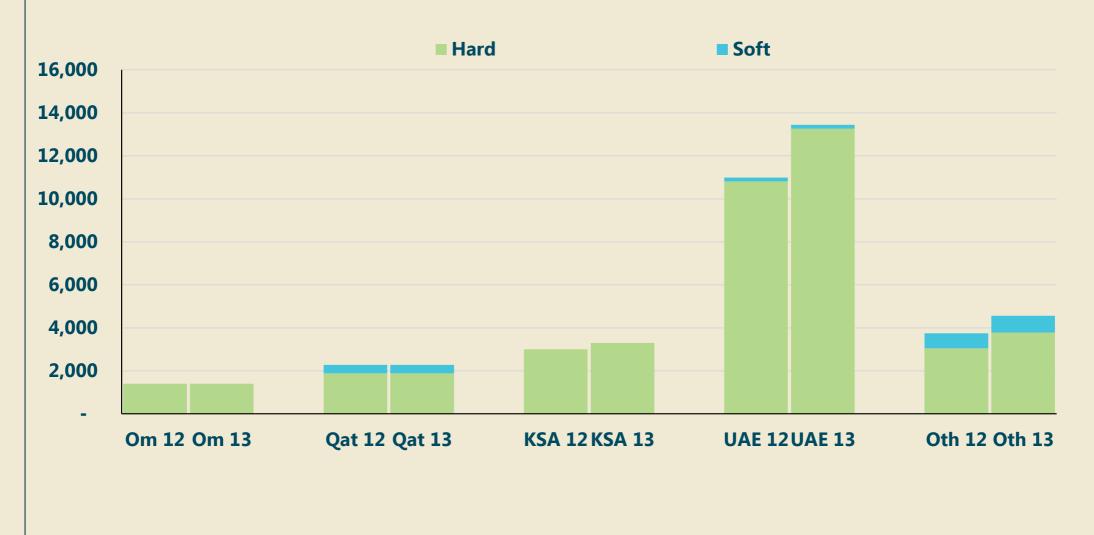

a marcusevans event

## Forecasting Future Trends in the Global Luxury Hospitality Market

13 November 2013, Fairmont Le Montreux Palace, Montreux, Switzerland, www.hospitalitysummit.com



Philip Camble Director Whitebridge Hospitality Ltd





A Journey through Trends in

- 1. Supply
- 2. Demand
- 3. Consumers
- 4. Design





# Trends in Supply





### Growth in Number of Luxury Branded Hotels – EMEA







## Growth in Number of Luxury Branded Hotel Rooms – EMEA



1. Supply



## Growth in Number of Luxury Branded Hotel Rooms – Europe





## Growth in Number of Luxury Branded Hotel Rooms – Africa



1. Supply



## Growth in Number of Luxury Branded Hotel Rooms – Mid East





## Pipeline – EMEA





## Pipeline – Europe







#### Pipeline – Middle East





### Pipeline – Africa





## Top 10 Brands – Existing Portfolio

**2012** rooms **2013** rooms





#### Top 10 Brands – Size of Pipeline

**2012** rooms **2013** rooms





### Most Expensive Hotels in the World

|            | Hotel                         | Location     | Branding          | Rooms | Rate (US\$) |  |
|------------|-------------------------------|--------------|-------------------|-------|-------------|--|
| 1          | North Island                  | Seychelles   | -                 | 11    | 5,843       |  |
| 2          | Laucala Resort                | Fiji         | LHW               | 25    | 5,040       |  |
| 3          | Khwai River Lodge             | Botswana     | Orient