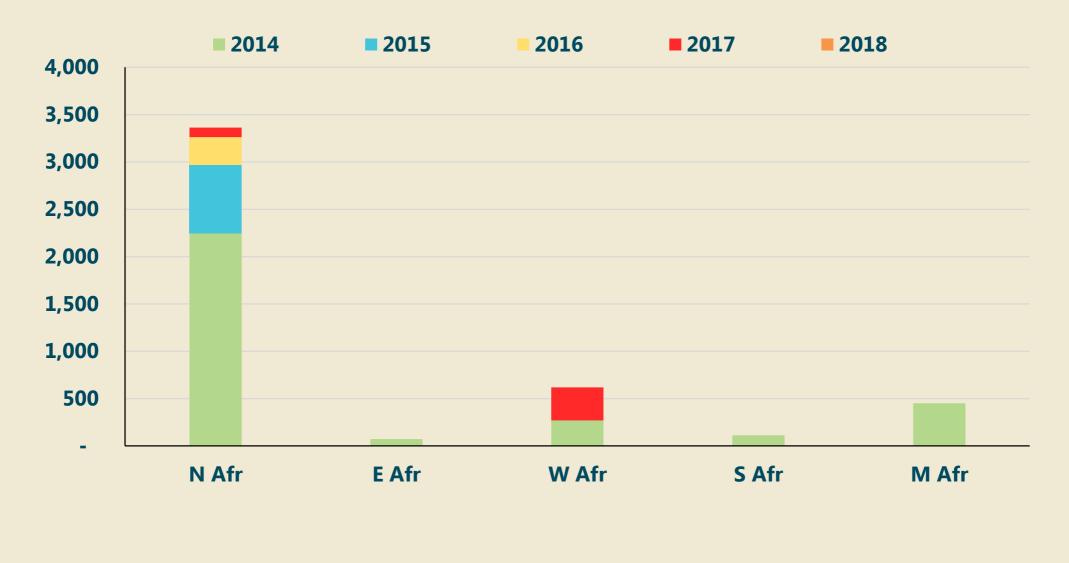

marcusevans event

## Forecasting Future Trends in the Global Luxury Hospitality Market

13 November 2013, Fairmont Le Montreux Palace, Montreux, Switzerland, www.hospitalitysummit.com



Philip Camble Director Whitebridge Hospitality Ltd





A Journey through Trends in

- 1. Supply
- 2. Demand
- 3. Consumers
- 4. Design





# Trends in Supply





### Growth in Number of Luxury Branded Hotels – EMEA







## Growth in Number of Luxury Branded Hotel Rooms – EMEA



1. Supply



## Growth in Number of Luxury Branded Hotel Rooms – Europe





## Growth in Number of Luxury Branded Hotel Rooms – Africa



1. Supply



## Growth in Number of Luxury Branded Hotel Rooms – Mid East





## Pipeline – EMEA





## Pipeline – Europe







#### Pipeline – Middle East





### Pipeline – Africa





## Top 10 Brands – Existing Portfolio

**2012** rooms **2013** rooms





#### Top 10 Brands – Size of Pipeline

**2012** rooms **2013** rooms





### Most Expensive Hotels in the World

|            | Hotel                         | Location     | Branding          | Rooms | Rate (US\$) |  |
|------------|-------------------------------|--------------|-------------------|-------|-------------|--|
| 1          | North Island                  | Seychelles   | -                 | 11    | 5,843       |  |
| 2          | Laucala Resort                | Fiji         | LHW               | 25    | 5,040       |  |
| 3          | Khwai River Lodge             | Botswana     | Orient-Express    | 15    | 4,060       |  |
| 4          | Savute Elephant Camp          | Botswana     | Orient-Expr