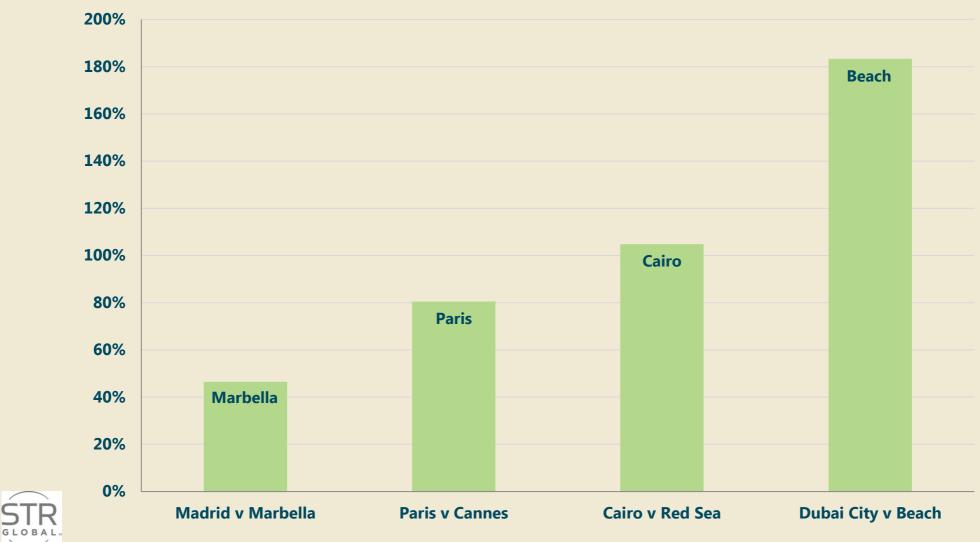

obal

- Hotel Performance Database
  - 46,000 hotels globally
  - ADR + occupancy reports
  - P&L reports
  - Pipeline reports
  - Forecasting
- Hotel Monitor
  - EMEA
  - LAC
  - AP



LATIN AMERICA & CARIBBEAN HOTELS MONITOR MAY 2013

ISSUE 2









### Demand v Supply Across EMEA (2011-YTD 9.13)





## RevPAR Premium (US\$, YTD 9.13)



WHITE BRIDGE 28



#### Domestic Germany





## RevPAR Premium (US\$, YTD 9.13)







## RevPAR Premium (YTD 9.13)





## RevPAR Premium (US\$, YTD 9.13)



WHITE BRIDGE 32



## RevPAR Premium (YTD 9.13)



%age





## **Amazing Paris**













## **Amazing Paris**



















#### Is Luxury Worth It?





## ADR Premium – City v Resort (US\$, YTD 9.13)



**E** 37



### Few Luxury Red Sea Resorts









## ADR Premium (YTD 9.13)



%age





### Dubai Beach Dominates







WHITE BRIDGE 40



## RevPAR Growth (YTD 9.12 v YTD 9.13)

#### Luxury Up-Upscale





#### **Consumer Trends**





#### High Level Trends

• Are you a HENRY?







#### High Level Trends

- HENRY High Earner, Not Rich Yet
  - Financially vulnerable
  - Falling home prices
  - Income gains below inflation
  - Unemployment
  - Recession and cash preservation
  - In 2006-2007 spent perceived wealth, not spending their real income
- Potential impact of the HENRYs
  - 10x more HENRYs than ultra-affluent individuals
  - 18% of US population
  - 40% of total spend









#### The Chinese are Here

#### Buying handbags by the dozen

Luxury-goods market by consumer nationality, %







## The Luxury Chinese Top Threes

#### Preferred Leisure Pursui