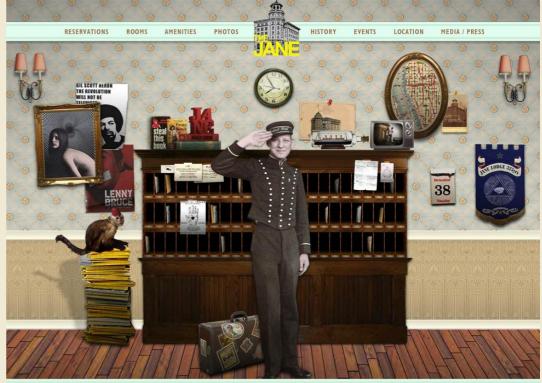

#### Brands with Go!

- CitizenM
- W Hotels
- Tryp by Wyndham partnered with social media app Lobby friend
- Holiday Inn Active Lobby Concept
- Element seeking all LEED
- Sydney's 1888 Hotel smartphone photographer's heaven
- Jane
- Midmarket hotels more responsive and innovative that luxury!
- Edition
- Facebook page and a website no longer enough

113 Jane Street, NY, NY 10014, PHONE 212-924-6700 FAX 212-924-6705 reservations@thejanenyc.com