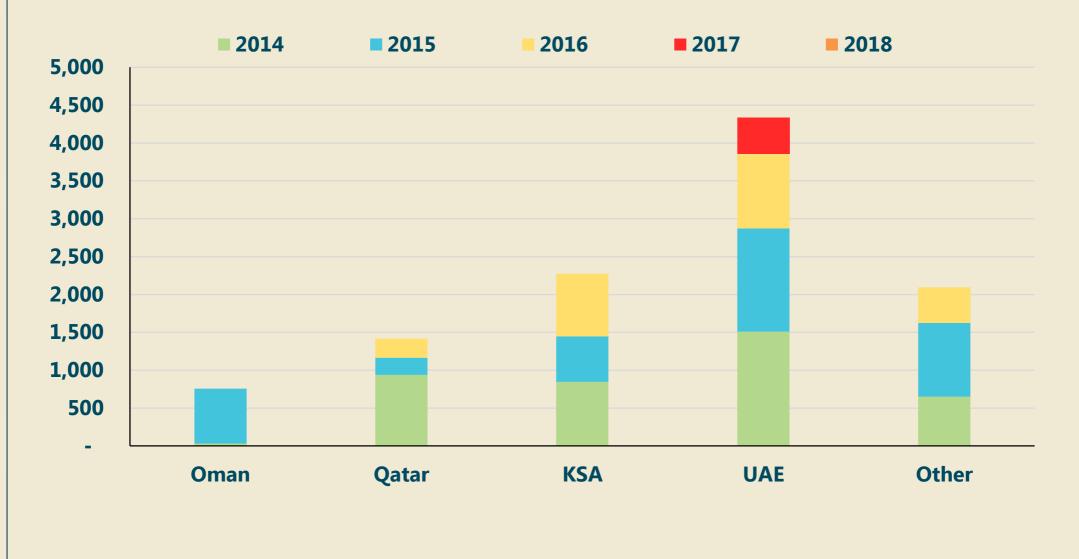

a marcusevans event

## Forecasting Future Trends in the Global Luxury Hospitality Market

13 November 2013, Fairmont Le Montreux Palace, Montreux, Switzerland, www.hospitalitysummit.com



Philip Camble Director Whitebridge Hospitality Ltd





A Journey through Trends in

- 1. Supply
- 2. Demand
- 3. Consumers
- 4. Design





# Trends in Supply





### Growth in Number of Luxury Branded Hotels – EMEA







## Growth in Number of Luxury Branded Hotel Rooms – EMEA



1. Supply



## Growth in Number of Luxury Branded Hotel Rooms – Europe





## Growth in Number of Luxury Branded Hotel Rooms – Africa



1. Supply



## Growth in Number of Luxury Branded Hotel Rooms – Mid East





## Pipeline – EMEA





## Pipeline – Europe







#### Pipeline – Middle East





### Pipeline – Africa





## Top 10 Brands – Existing Portfolio

**2012** rooms **2013** rooms





#### Top 10 Brands – Size of Pipeline

**2012** rooms **2013** rooms





### Most Expensive Hotels in the World

|            | Hotel                         | Location     | Branding          | Rooms | Rate (US\$) |  |
|------------|-------------------------------|--------------|-------------------|-------|-------------|--|
| 1          | North Island                  | Seychelles   | -                 | 11    | 5,843       |  |
| 2          | Laucala Resort                | Fiji         | LHW               | 25    | 5,040       |  |
| 3          | Khwai River Lodge             | Botswana     | Orient-Express    | 15    | 4,060       |  |
| 4          | Savute Elephant Camp          |