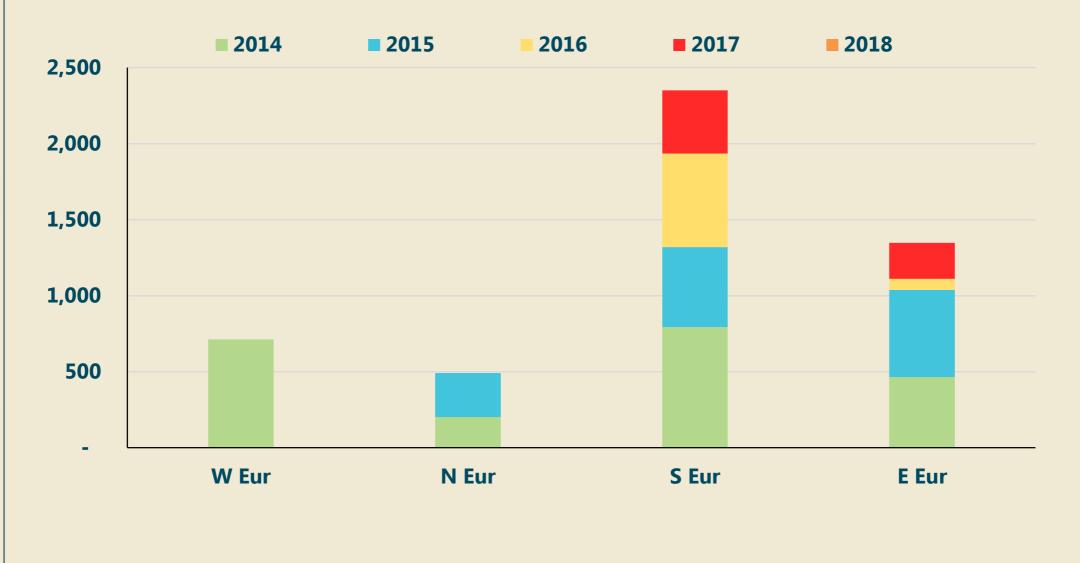

a marcusevans event

## Forecasting Future Trends in the Global Luxury Hospitality Market

13 November 2013, Fairmont Le Montreux Palace, Montreux, Switzerland, www.hospitalitysummit.com



Philip Camble Director Whitebridge Hospitality Ltd





A Journey through Trends in

- 1. Supply
- 2. Demand
- 3. Consumers
- 4. Design





# Trends in Supply





### Growth in Number of Luxury Branded Hotels – EMEA







## Growth in Number of Luxury Branded Hotel Rooms – EMEA



1. Supply



## Growth in Number of Luxury Branded Hotel Rooms – Europe





## Growth in Number of Luxury Branded Hotel Rooms – Africa



1. Supply



## Growth in Number of Luxury Branded Hotel Rooms – Mid East





## Pipeline – EMEA





## Pipeline – Europe







#### Pipeline – Middle East





### Pipeline – Africa





## Top 10 Brands – Existing Portfolio

**2012** rooms **2013** rooms





#### Top 10 Brands – Size of Pipeline

**2012** rooms **2013** rooms





### Most Expensive Hotels in the World

|            | Hotel                         | Location     | Branding          | Rooms | Rate (US\$) |  |
|------------|-------------------------------|--------------|-------------------|-------|-------------|--|
| 1          | North Island                  | Seychelles   | -                 | 11    | 5,843       |  |
| 2          | Laucala Resort                | Fiji         | LHW               | 25    | 5,040       |  |
| 3          | Khwai River Lodge             | Botswana     | Orient-Express    | 15    | 4,060       |  |
| 4