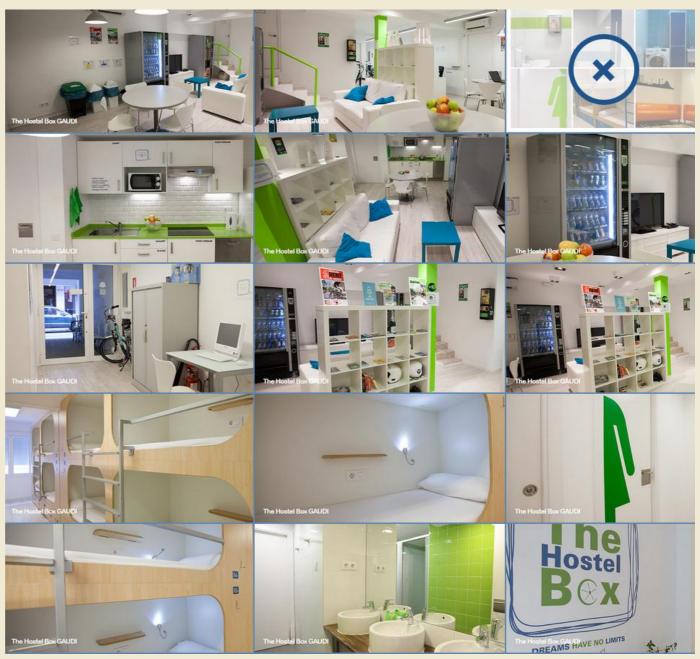

## The Hostel Box

#### Design Ideas

- Hostel luxury
- Aimed at Millennials
- Enhanced privacy
- Bunk type box
- Higher quality
- Good common areas
- Wifi
- Charge points
- Energy efficiency
- Social networking sites