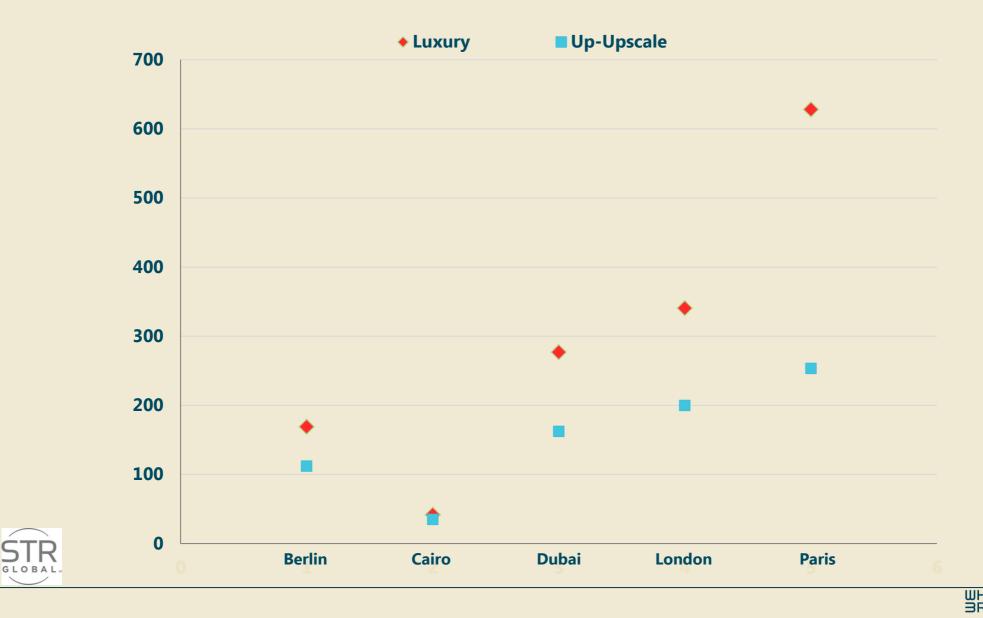

## ADR Premium – City v Resort (US\$, YTD 9.13)

**E** 37

### Few Luxury Red Sea Resorts