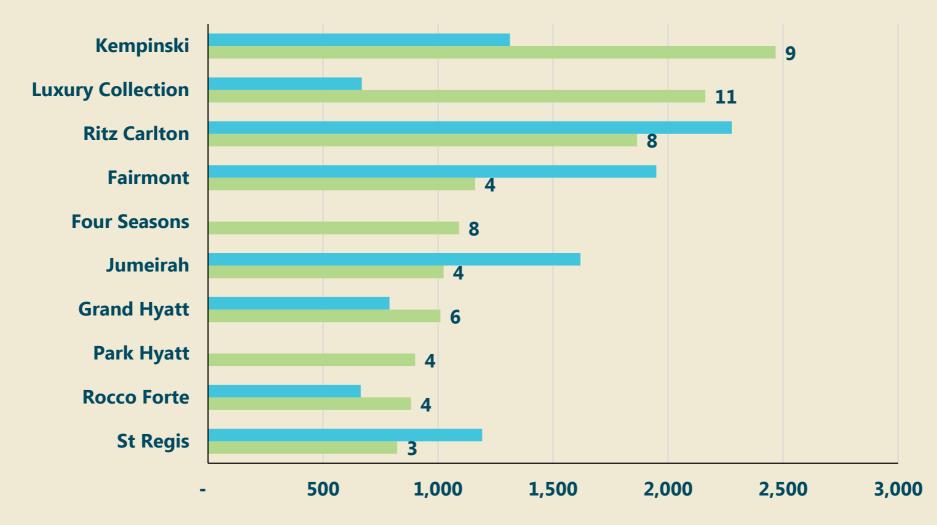

witzerland, www.hospitalitysummit.com



Philip Camble Director Whitebridge Hospitality Ltd





A Journey through Trends in

- 1. Supply
- 2. Demand
- 3. Consumers
- 4. Design





# Trends in Supply





### Growth in Number of Luxury Branded Hotels – EMEA







## Growth in Number of Luxury Branded Hotel Rooms – EMEA



1. Supply



## Growth in Number of Luxury Branded Hotel Rooms – Europe





## Growth in Number of Luxury Branded Hotel Rooms – Africa



1. Supply



## Growth in Number of Luxury Branded Hotel Rooms – Mid East





## Pipeline – EMEA





## Pipeline – Europe







#### Pipeline – Middle East





### Pipeline – Africa





## Top 10 Brands – Existing Portfolio

**2012** rooms **2013** rooms





#### Top 10 Brands – Size of Pipeline

**2012** rooms **2013** rooms





### Most Expensive Hotels in the World

|            | Hotel                         | Location     | Branding          | Rooms | Rate (US\$) |  |
|------------|-------------------------------|--------------|-------------------|-------|-------------|--|
| 1          | North Island                  | Seychelles   | -                 | 11    | 5,843       |  |
| 2          | Laucala Resort                | Fiji         | LHW               | 25    | 5,040       |  |
| 3          | Khwai River Lodge             | Botswana     | Orient-Express    | 15    | 4,060       |  |
| 4          | Savute Elephant Camp          | Botswana     | Orient-Express    | 8     | 4,020       |  |
| 5          | Eagle Island Camp & Spa       | Botswana     | Orient-Express    | 15    | 3,970       |  |
| 6