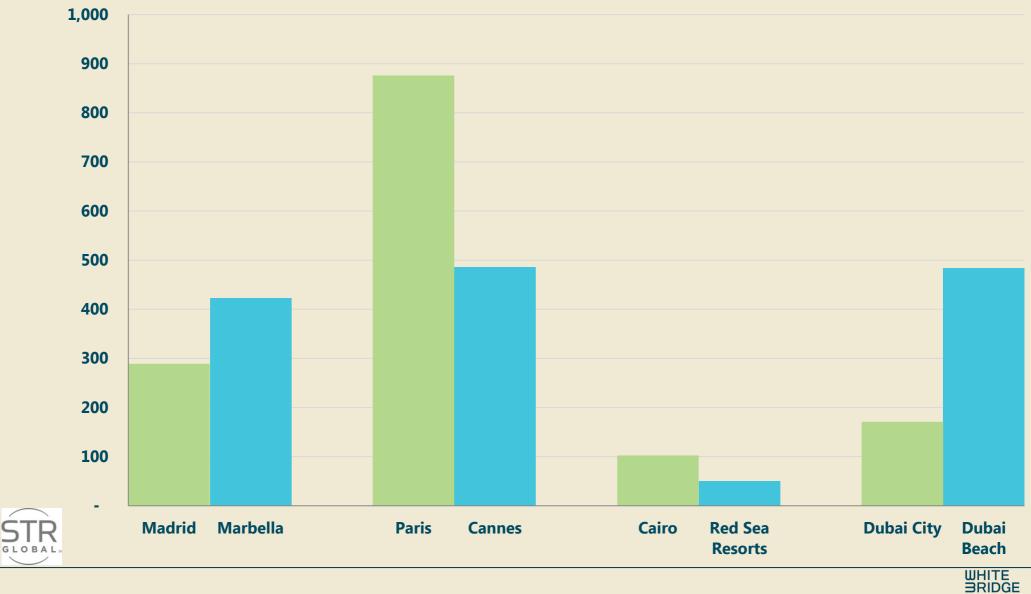

70% are "KM 0"





### Trends in Demand





#### Trends in Demand

#### STR Global

- Hotel Performance Database
  - 46,000 hotels globally
  - ADR + occupancy reports
  - P&L reports
  - Pipeline reports
  - Forecasting
- Hotel Monitor
  - EMEA
  - LAC
  - AP



LATIN AMERICA & CARIBBEAN HOTELS MONITOR MAY 2013

ISSUE 2









### Demand v Supply Across EMEA (2011-YTD 9.13)





## RevPAR Premium (US\$, YTD 9.13)



WHITE BRIDGE 28



#### Domestic Germany





## RevPAR Premium (US\$, YTD 9.13)







## RevPAR Premium (YTD 9.13)





## RevPAR Premium (US\$, YTD 9.13)



WHITE BRIDGE 32



## RevPAR Premium (YTD 9.13)



%age





## **Amazing Paris**













## **Amazing Paris**



















#### Is Luxury Worth It?





## ADR Premium – City v Resort (US\$, YTD 9.13)



**E** 37



### Few Luxury Red Sea Resorts









## ADR Premium (YTD 9.13)



%age





### Dubai Beach Dominates







WHITE BRIDGE 40



## RevPAR Growth (YTD 9.12 v YTD 9.13)

#### Luxury Up-Upscale





#### **Consumer Trends**





#### High Level Trends

• Are you a HENRY?







#### High Level Trends

- HENRY High Earner, Not Rich Yet
  - Financially vulnerable
  - Falling home prices
  - Income gains below inflation
  - Unemployment
  - Recession and cash preservation
  - In 2006-2007 spent perceived wealth, not spending their real income
- Potential impact of the HENRYs
  - 10x more HENRYs than ultra-affluent individuals
  - 18% of US population
  - 40% of total spend









#### The Chinese are Here

#### Buying handbags by the dozen

Luxury-goods market by consumer nati