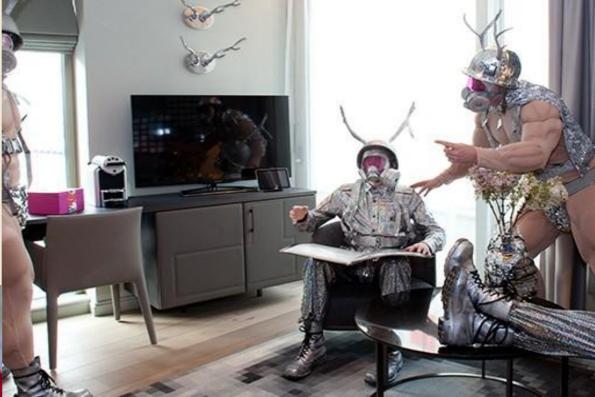

#### **Design Ideas**

- Project pop star faces onto pillows
- Suites designed by pop groups
- 118 rooms
- Design Hotels