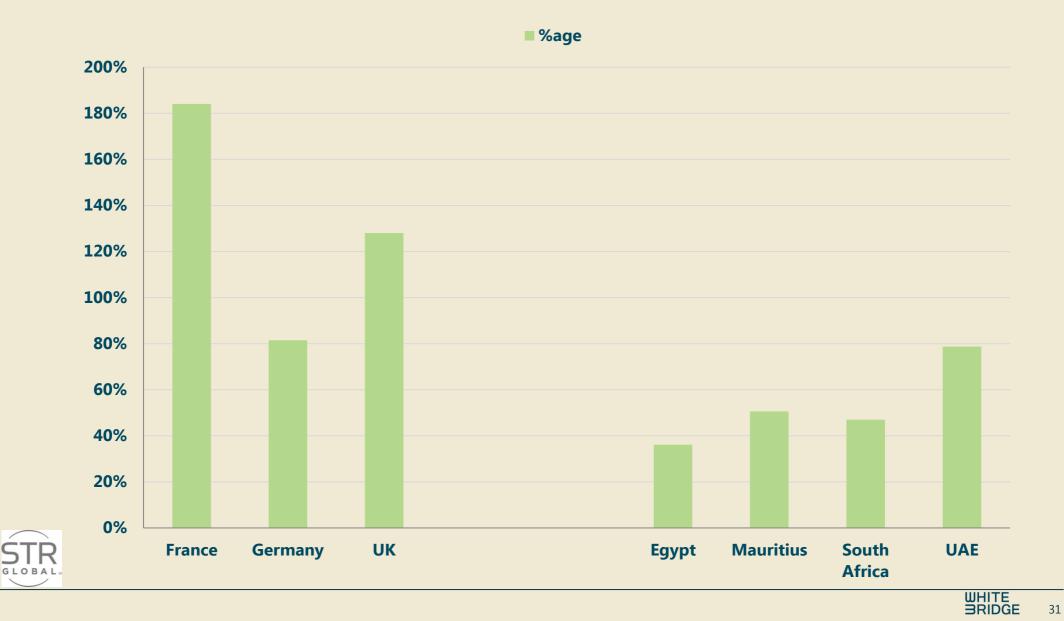

### Demand v Supply Across EMEA (2011-YTD 9.13)

## RevPAR Premium (US\$, YTD 9.13)

WHITE BRIDGE 28