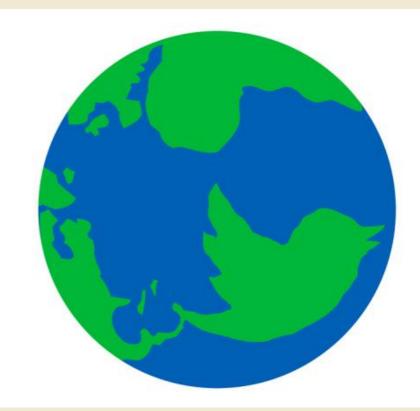

Design Responses – Lobby

- Communal table in the lobby
- Lobby now a social networking and work area away from the office
- Self-check-in
- Interactive tech walls
- Want to be alone together, large public space with access to bar, music and food